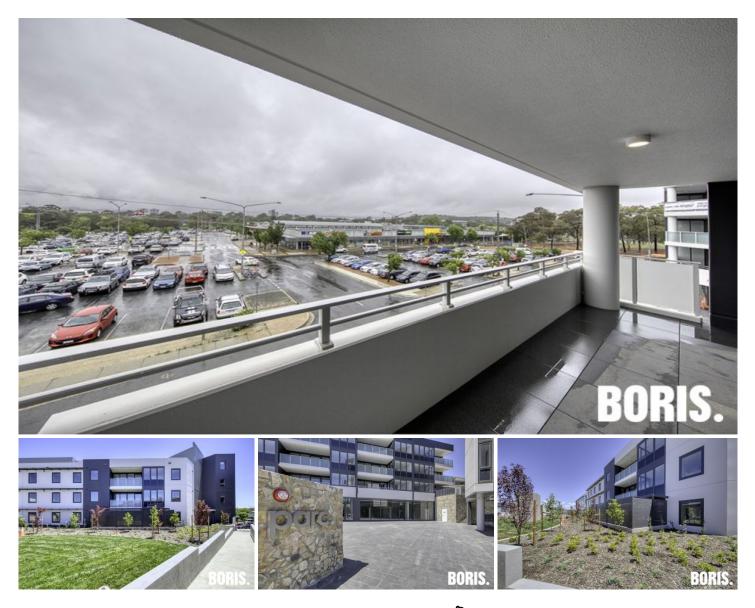

## 32/2 Henshall Way Macquarie ACT

The Parc apartments offer residents contemporary living at its finest - spacious, modern interiors conveniently located within an established community at Macquarie. This boutique development is designed to provide a welcoming urban village feel with a landscaped plaza and central courtyard.

Unit 32 is a spacious 3 bedroom, 2 bathroom apartment with a private outlook over Jamison. The fabulously appointed kitchen overlooks the bright and sunny open plan living area. The segregated master bedroom will easily accommodate a king sized bed and features a walk in robe and superb ensuite. The large balcony can be accessed off both living and master bedroom.

It's all about convenience - Jamison Plaza is across the road with Coles, Aldi and numerous cafes, the Southern

3 🛤 2 📛 2 🚘

**View** : https://www.borisproperty.com.au/lease/act/belco nnen/macquarie/residential/apartment/5541295