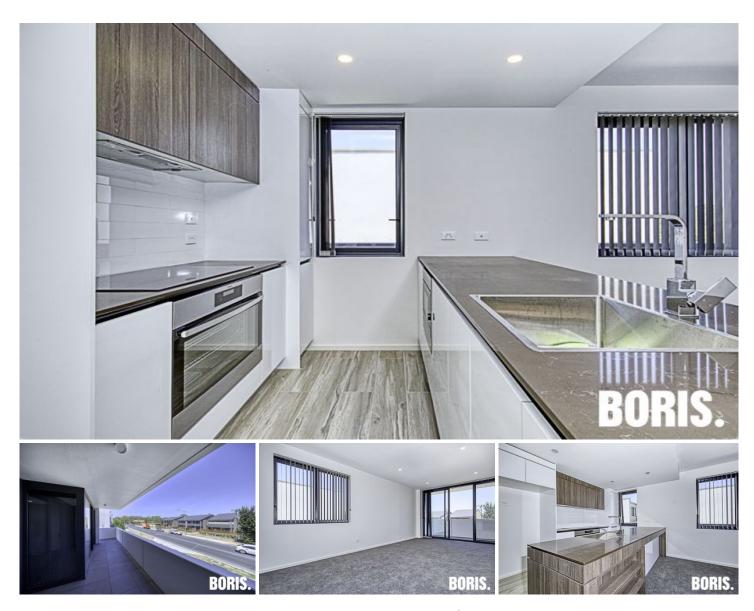

The fabulously appointed kitchen overlooks the bright and sunny open plan living area with plenty of room to spready out! The segregated master bedroom will easily accommodate a king sized bed and features a walk in robe and superb ensuite. The large balcony can be accessed off both living, familyroom and master bedroom. 3 🛤 2 🚔 2 🚘