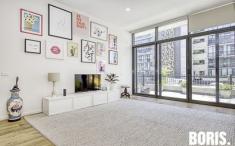

North facing and comprising a whopping 136 m2 of living all on one level and 28m2 of balcony/courtyard with your own street access.

The open plan living and kitchen area is simply stunning, with blond timber flooring, high ceilings and walls with elegant art work. The large segregated master bedroom includes a walk in robe and ensuite. Two other good sized bedrooms are serviced by an elegant bathroom featuring a soaking tub and separate shower