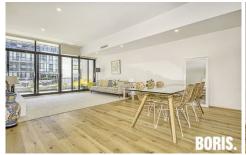

North facing and comprising a whopping 136 m2 of living all on one level and 28m2 of balcony/courtyard with your own street access.

The open plan living and kitchen area is simply stunning, with blond timber flooring, high ceilings and walls with elegant art work. The large segregated master bedroom includes a walk in robe and ensuite. Two other good sized bedrooms are serviced by an elegant bathroom featuring a soaking tub and separate shower