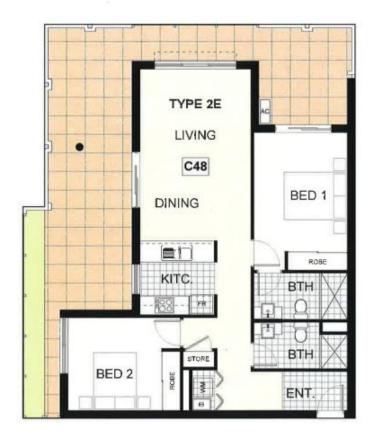

Both bedrooms easily accommodate a queen size bed and side tables, have generous built in robes and each has its own bathroom.

## 2 🛤 2 🚔 2 🖨

Building Size : 81 sqm

View

: https://www.borisproperty.com.au/lease/ act/weston-creek/wright/residential/apart ment/5541306

Lee-Anne Radstaak 0402219727

LIVING: 81m<sup>2</sup> PO\$: 45m<sup>2</sup> TOTAL: 126m<sup>2</sup>