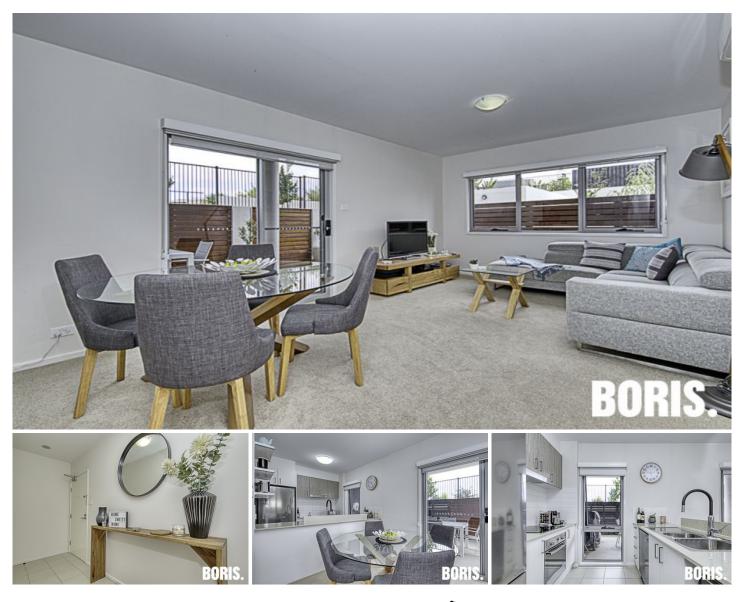

## 48/2 Peter Cullen Way Wright ACT

This immaculately presented and impeccably maintained two bedroom two bathroom apartment is as fresh and new as the day it was built!

Easy to live in, and all on one level, this apartment is very quiet and private with no overlooking from the surrounding apartments. It is spacious and tastefully decorated with a neutral colour palette throughout.

The light and airy kitchen includes stone benchtops, plenty of cupboard space (including a pantry), Ariston induction cooktop, electric oven and dishwasher - and a very stylish mixer tap over the double sink!

Both bedrooms easily accommodate a queen size bed and side tables, have generous built in robes and each has its own bathroom.