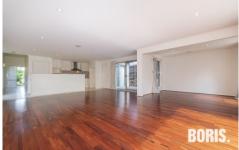

Tucked away in a quiet loop street and with excellent street appeal, this home certainly ticks a lot of boxes.

On the ground level, the impressive entry with void flows into a large open plan living area and kitchen. The living/family area has timber laminate flooring and flows out via stacking sliding doors to a private courtyard and garden. There is a designated dining area off to the side of the family room. The kitchen is spacious with large pantry, plenty of benchtops and cupboards. gas cooking and canopy rangehood. The separate laundry and powder room is conveniently located off to the side of the kitchen.

The stairwell and entire upper floor also has timber laminate flooring throughout. Asthma sufferers take note.

3 🗀 2 🔓 2 🖨

**View :** https://www.borisproperty.com.au/lease/act/belconnen/bruce/residential/house/5541308