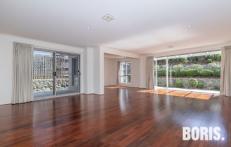

Tucked away in a quiet loop street and with excellent street appeal, this home certainly ticks a lot of boxes.

On the ground level, the impressive entry with void flows into a large open plan living area and kitchen. The living/family area has timber laminate flooring and flows out via stacking sliding doors to a private courtyard and garden. There is a designated dining area off to the side of the family room. The kitchen is spacious with large pantry, plenty of benchtops and cupboards. gas cooking and canopy rangehood. The separate laundry and powder room is conveniently located off to the side of the kitchen.

The stairwell and entire upper floor also has timber laminate flooring throughout. Asthma sufferers take note.

3 🗀 2 🔓 2 🖨

**View :** https://www.borisproperty.com.au/lease/act/belconnen/bruce/residential/house/5541308