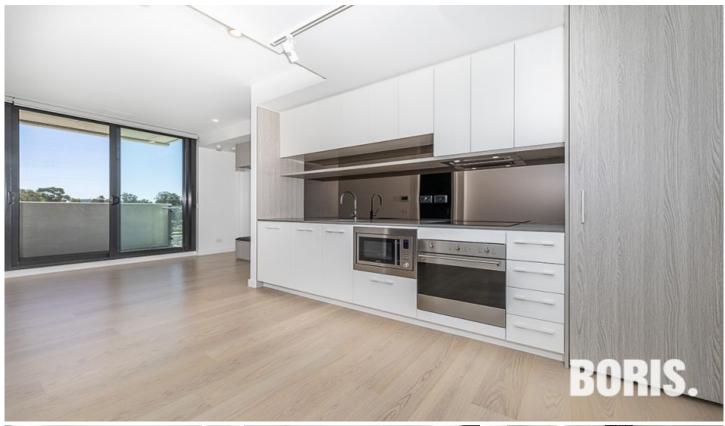

## **Apartment Features**

- Prime location within the Parliamentary triangle
- Perfectly positioned between Lake Burley Griffin, Hassett Park and the CBD
- High quality inclusions throughout
- Luxury engineered oak timber flooring
- Scandi style kitchen with plenty of bench space and storage, stone benchtops