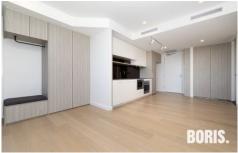

## **Apartment Features**

- Prime location within the Parliamentary triangle
- Perfectly positioned between Lake Burley Griffin, Hassett Park and the CBD
- High quality inclusions throughout
- Luxury engineered oak timber flooring
- Scandi style kitchen with plenty of bench space and storage, stone benchtops