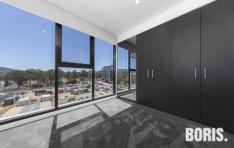

## **Apartment Features**

- Prime location within the Parliamentary triangle
- Perfectly positioned between Lake Burley Griffin, Hassett Park and the CBD
- High quality inclusions throughout
- Luxury engineered oak timber flooring
- Scandi style kitchen with plenty of bench space and storage, stone benchtops