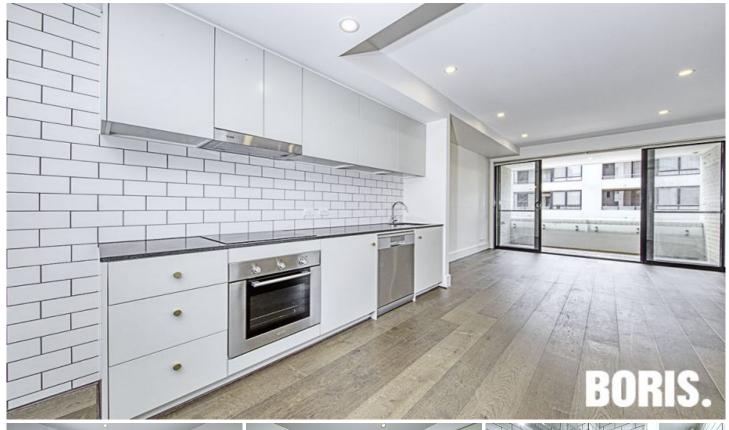

Apartment 113 is a one bedroom apartment conveniently located close to the lift and carpark entry with open plan living, modern kitchen, large windows and lots of light from the balcony.

## **Apartment Features:**

- ? Timber flooring to living area
- ? Carpet to bedroom
- ? Double glazing to ALL windows
- ? 2.7m high ceilings
- ? Reverse cycle ducted air conditioning