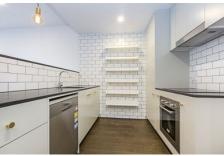

Apartment G24 is a spacious, one bedroom apartment on the ground floor with open plan living, modern kitchen, large windows and lots of light.

- ? Timber flooring to living area
- ? Carpet to bedroom
- ? Double glazing to ALL windows
- ? 2.7m high ceilings
- ? Reverse cycle ducted air conditioning
- ? Stone benchtops in the kitchen
- ? ILVE 600mm induction cooktop, oven and rangehood