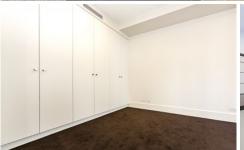

Apartment G24 is a spacious, one bedroom apartment on the ground floor with open plan living, modern kitchen, large windows and lots of light.

- ? Timber flooring to living area
- ? Carpet to bedroom
- ? Double glazing to ALL windows
- ? 2.7m high ceilings
- ? Reverse cycle ducted air conditioning
- ? Stone benchtops in the kitchen
- ? ILVE 600mm induction cooktop, oven and rangehood