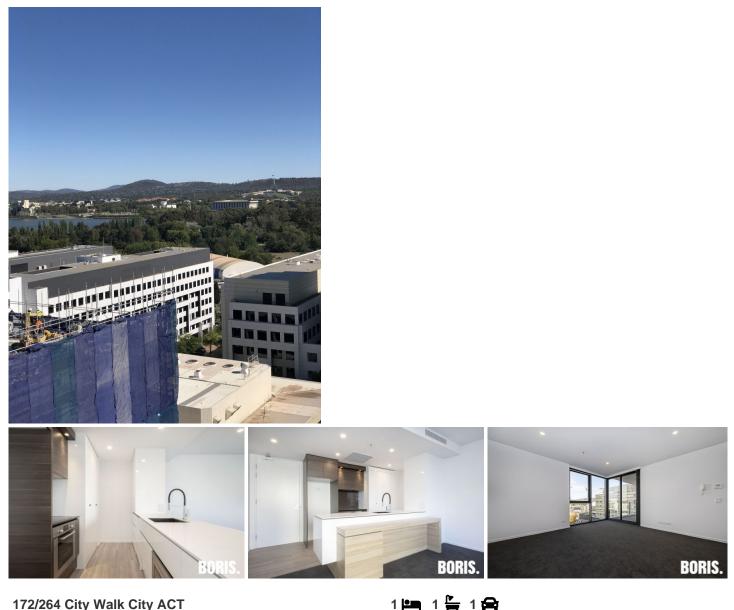

## 172/264 City Walk City ACT

Brand new apartment on Level 15 with fabulous views!

If you are looking for the ultimate city lifestyle, then take a look at this gem.

This apartment has everything one could possible want including luxury fitout, quality inclusions, and a plethora of entertainment, dining and retail opportunities at your doorstep.

Features:

- ? Brand new north-facing apartment on level 15
- ? Large living area with chef's kitchen
- ? Covered balcony
- ? Secure carpark and storage cage
- ? Ducted reverse cycle air conditioning
- ? Spectacular stone and timber kitchens with ILVE