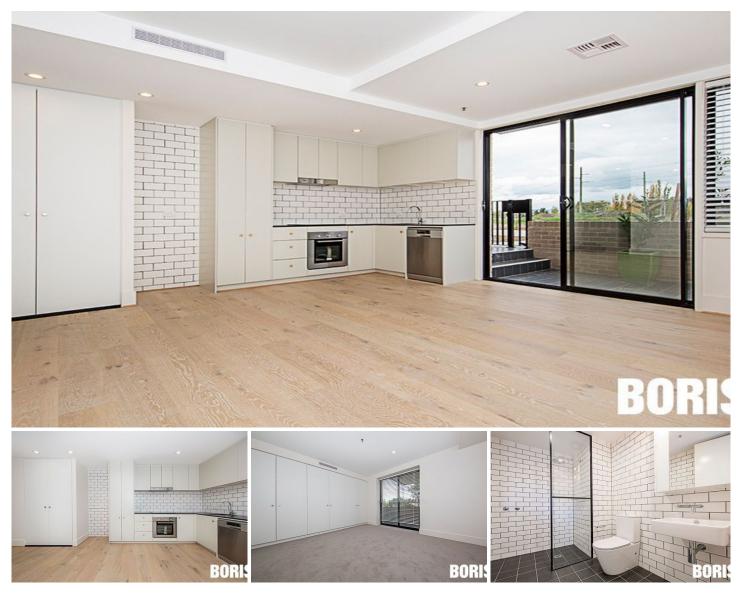

## G19/85 Eyre Street Kingston ACT

The Prince is one of Kingston foreshore's most popular apartment buildings and offers you an amazing opportunity to lease a luxury property with unrivalled waterfront position and lifestyle.

Apartment G19 is a spacious one bedroom corner apartment with open plan living modern kitchen and is differentiated by it's extra large wrap around courtyard.

The Prince features a gorgeous central garden for the exclusive use of residents. The lobbies feature stone flooring and brass doors on the lift cars, elevating your experience each and every time.

- ? Timber flooring to living area
- ? Carpet to bedroom
- ? Double glazing to ALL windows

**View :** https://www.borisproperty.com.au/lease/act/innersouth/kingston/residential/apartment/5541354

Lee-Anne Radstaak 0402219727