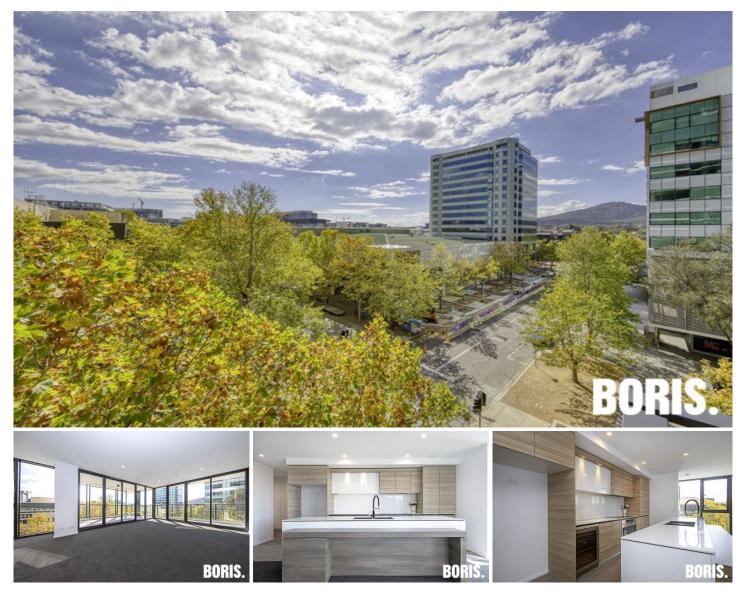

## This property is incredible!

Situated on the corner of the building this property is flooded with natural light and the huge windows take advantage of the northerly aspect and the stunning views into the treetops.

Entertaining is a breeze with a gourmet kitchen featuring a 3.5 metre island bench, a double pantry, a 900mm oven and induction cooktop as well as an integrated wine fridge, microwave oven and dishwasher.