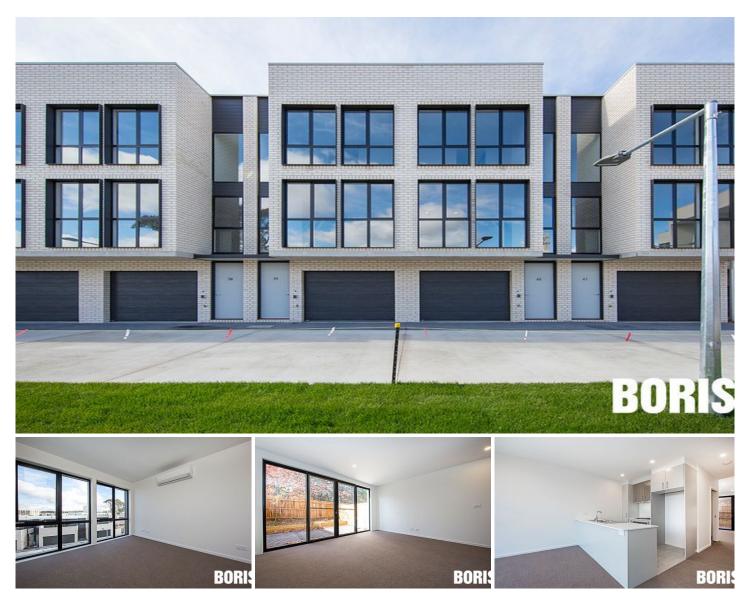

40/135 Easty Street Phillip ACT

Arbour is a wonderful townhouse development located in a super central location. It's an easy walk to The Canberra Hospital, Woden Plaza and Town Centre, public transport hub, numerous eateries, gyms, Southern Cross Club and Hellenic Club, CIT and more. The convenience and lifestyle on offer is fantastic.

Residence 48 is a private tri-level townhome offering two living areas, galley kitchen with stone benchtops and GAS cooktop, segregated bedrooms, two bathrooms and plenty of wardrobe space.

Reverse cycle air conditioning for warm winters and cool summers. This property comes with a double (tandem) lock-up garage.

Features:

? Funky tri level design

? Two living areas

? Superior kitchen with stone benchtops, AEG German

2 🖿 2 📛 2 🖨

**View** : https://www.borisproperty.com.au/lease/act/wode n-valley/phillip/residential/townhouse/5541362