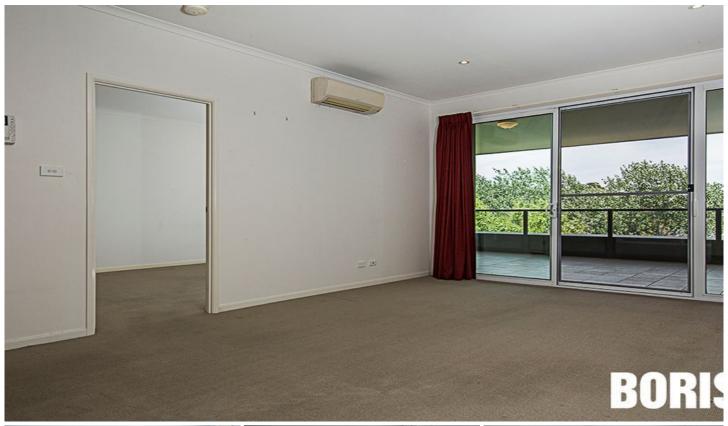

Open plan living with good sized kitchen with big breakfast bar and dishwasher. Large bedroom with built in robe. Fabulous leafy outlook from the large balcony - great for entertaining!

Features:

1 large bedroom with built in robe Good sized bathroom Large balcony