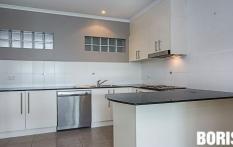

Open plan living with good sized kitchen with big breakfast bar and dishwasher. Large bedroom with built in robe. Fabulous leafy outlook from the large balcony - great for entertaining!

Features:

1 large bedroom with built in robe Good sized bathroom Large balcony