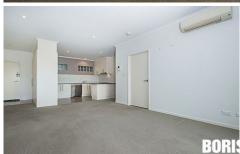

Open plan living with good sized kitchen with big breakfast bar and dishwasher. Large bedroom with built in robe. Fabulous leafy outlook from the large balcony - great for entertaining!

Features:

1 large bedroom with built in robe Good sized bathroom Large balcony