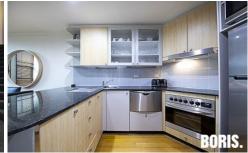

Furnished in the Hampton's style with quality furnishings throughout, this property has a new bathroom, new laundry and new carpet and has been freshly painted throughout.

A large loft style bedroom features a large built in robe and additional storage, a large ensuite style bathroom with oversized shower, a separate powder room and a full sized laundry.