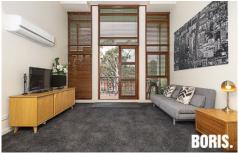

Furnished in the Hampton's style with quality furnishings throughout, this property has a new bathroom, new laundry and new carpet and has been freshly painted throughout.

A large loft style bedroom features a large built in robe and additional storage, a large ensuite style bathroom with oversized shower, a separate powder room and a full sized laundry.