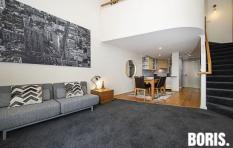

Furnished in the Hampton's style with quality furnishings throughout, this property has a new bathroom, new laundry and new carpet and has been freshly painted throughout.

A large loft style bedroom features a large built in robe and additional storage, a large ensuite style bathroom with oversized shower, a separate powder room and a full sized laundry.

Additional sleeping facilities downstairs for visitors.

Secure parking and storage onsite.