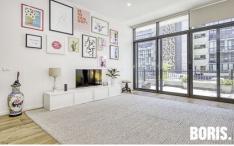

The open plan living and kitchen area is simply stunning, with blonde timber flooring and high ceilings. The large segregated master bedroom includes a walk in robe and ensuite. Two other good sized bedrooms are serviced by an elegant bathroom featuring a soaking tub and separate shower.