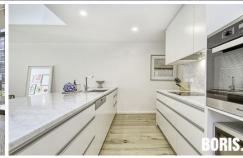

The chef's kitchen is huge with a long Carerra marble bench, Miele appliances, integrated dishwasher and large

3 📭 2 🖺 2 🖨

**View**: https://www.borisproperty.com.au/lease/act/inner-north/campbell/residential/apartment/5541371