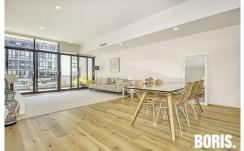

The open plan living and kitchen area is simply stunning, with blonde timber flooring and high ceilings. The large segregated master bedroom includes a walk in robe and ensuite. Two other good sized bedrooms are serviced by an elegant bathroom featuring a soaking tub and separate shower.