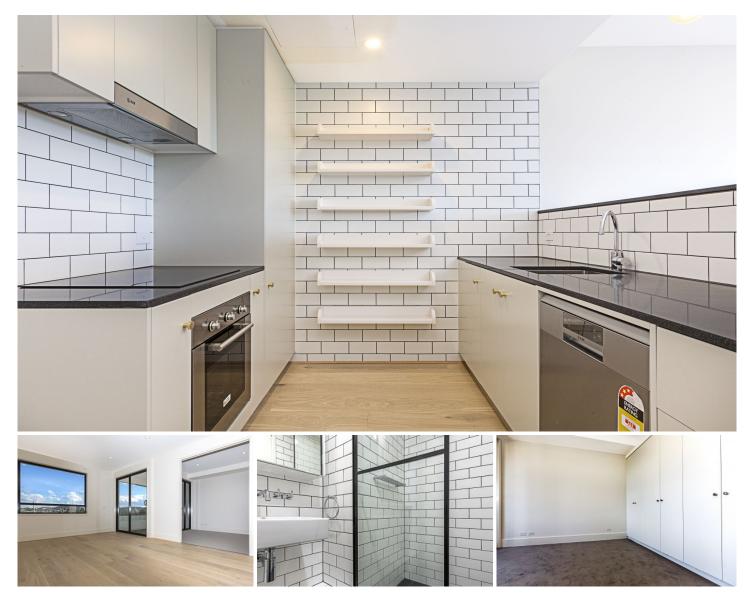

Apartment G15 is a spacious, one bedroom apartment on the ground floor with open plan living, modern kitchen, large windows and lots of light and direct from the street.

- ? Timber flooring to living area
- ? Carpet to bedroom
- ? Double glazing to ALL windows
- ? 2.7m high ceilings
- ? Reverse cycle ducted air conditioning
- ? Stone benchtops in the kitchen
- ? ILVE 600mm induction cooktop, oven and rangehood