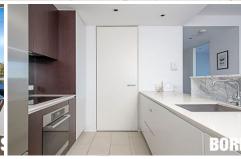

## Features

- ? 68sqm plus covered balcony
- ? large galley kitchen with Miele appliances
- ? fully furnished and equipped
- ? reverse cycle ducted air conditioning
- ? secure car space and shed
- ? secure basement and lift access
- ? rubbish chute on your floor
- ? super location with great lifestyle and amenity