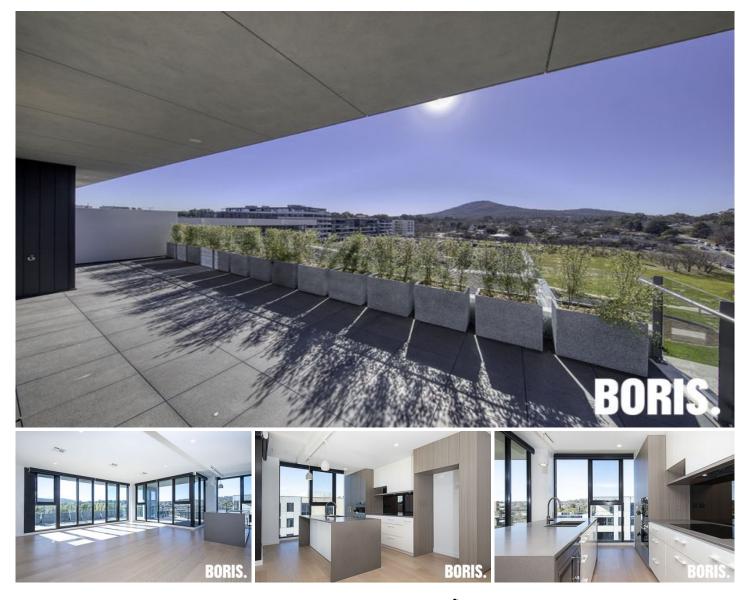

607/1 Kalma Way Campbell ACT

This BRAND NEW Penthouse on the top floor of the Koben development is designed to take advantage of the north easterly aspect and the views,

From the formal entry to the enormous living area this property as it all. Facing due north, the beautifully appointed kitchen looks over the living area to the huge entertainers balcony beyond.

Cook up a storm in the wonderful kitchen with feature pendant lighting, stone benchtops, huge pantry and top quality appliances including built in microwave and dishwasher.

This property offers three good sized bedrooms all with fully fitted out wardrobing and three designer bathrooms, one of which includes a LARGE SOAKING BATH TUB!