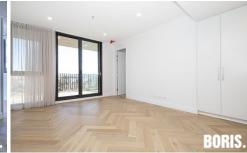

From the herringbone patterned timber floors to the beautiful kitchen, this apartment is perfect for the very fastidious resident. Three good sized bedrooms, all with fully fitted out wardrobes, spectacular ensuite and bathroom with a BATH and plenty of storage throughout.

Entertain on the balcony whilst taking in the views of Lake Burley Griffin, Black Mountain Tower and Parliament House. . Ducted heating and cooling, for all year comfort, secure access and, two secure basement car spaces conveniently located right next to the lift.