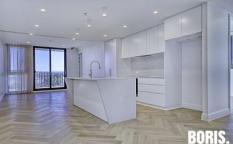

From the herringbone patterned timber floors to the beautiful kitchen, this apartment is perfect for the very fastidious resident. Three good sized bedrooms, all with fully fitted out wardrobes, spectacular ensuite and bathroom with a BATH and plenty of storage throughout.