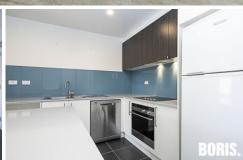

The kitchen is open and spacious with a huge moveable island bench, plenty of cupboards and drawers and comes with family sized fridge and dishwasher.

Washing machine and dryer are included in the package.