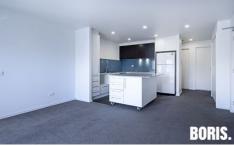

The kitchen is open and spacious with a huge moveable island bench, plenty of cupboards and drawers and comes with family sized fridge and dishwasher.

Washing machine and dryer are included in the package.