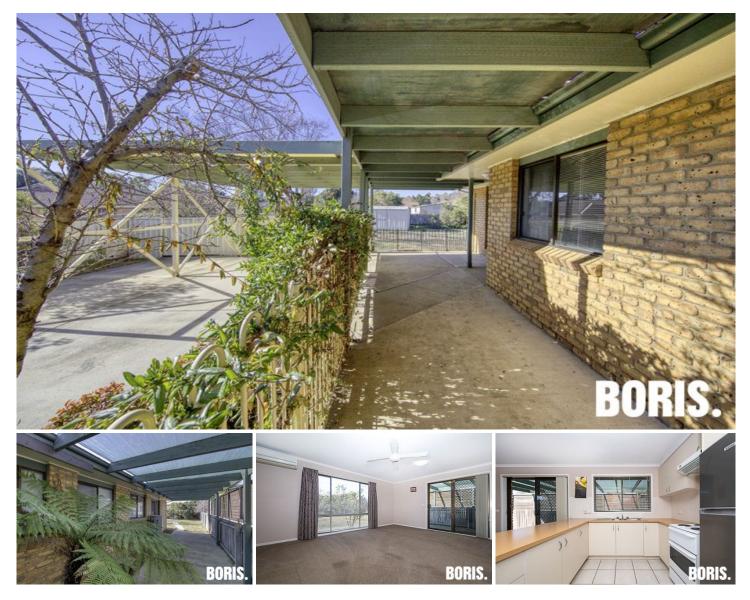

## 14B Litchfield Place Gilmore ACT

In excellent condition this two bedroom home has all the features you could possibly need.

- Two good sized bedrooms
- Large open plan and sunny living room and kitchen
- Great entertaining spaces
- Flat, fully fenced backyard safe for kids and pets
- Large kitchen
- Separate laundry
- Separate toilet
- Reverse cycle air conditioning
- Carport plus additional on site parking
- Huge garden shed
- Close to public transport, school and Chisholm Shopping Centre
- Pets considered
- Available Now