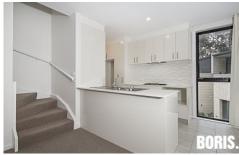

Residence 22 is a modern tri level townhouse in brand new condition. This executive style property features a large sunny living area, entertaining balcony and north facing courtyard. The superbly appointed kitchen includes stone bench tops, AEG German gas cooktop, electric oven and dishwasher. The two large bedrooms will each accommodate a queen size bed and include sliding mirrored wardrobe doors. The generously proportioned garage includes additional storage, internal access and remote control door. The property has NBN connected and air-conditioning to bedroom 1, living and kitchen areas.