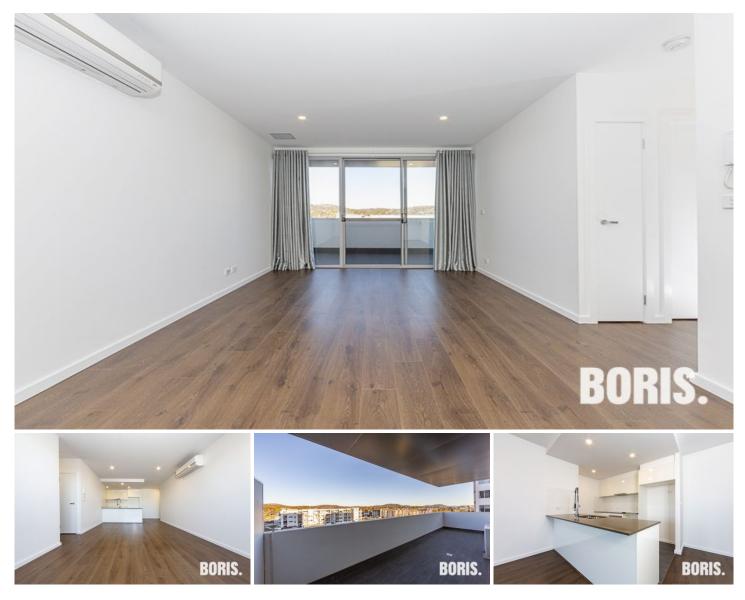

## 59/275 Flemington Road Franklin ACT

This lovely apartment is just two years young and conveniently located in the ESQUE complex right in front of the Mapleton Avenue Light Rail stop. Woolworths and other amenities are a short walk away, as are local schools.

A lovely aspect and outlook over Harrison to the hills beyond and a spacious balcony takes full advance of the morning sun.

## Features:

? Good size kitchen, plenty of storage, stone benchtops, stainless steel appliances

? Spacious living area flowing to large balcony

? Timber laminate flooring to living area and both bedrooms

- ? Good sized bedrooms and bathrooms
- ? Master bedroom has balcony access

View : https://www.borisproperty.com.au/lease/act/gung ahlin/franklin/residential/apartment/5541393

Lee-Anne Radstaak 0402219727