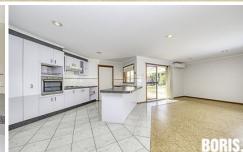

## 6 Mina Wylie Street Gordon ACT

Completely repainted inside and out, this family home is situated in a great part of Gordon.

This property includes formal living and dining plus family room and dedicated casual meals area. The big kitchen features a large breakfast bar, loads of storage, a dishwasher, electric oven and gas hotplates.