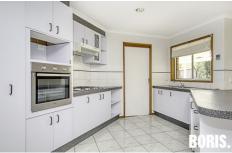

## 6 Mina Wylie Street Gordon ACT

Completely repainted inside and out, this family home is situated in a great part of Gordon.

This property includes formal living and dining plus family room and dedicated casual meals area. The big kitchen features a large breakfast bar, loads of storage, a dishwasher, electric oven and gas hotplates.