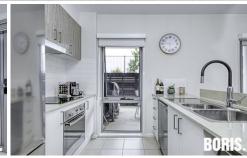

The light and airy kitchen includes stone benchtops, plenty of cupboard space (including a pantry), Ariston induction cooktop, electric oven and dishwasher - and a very stylish mixer tap over the double sink!