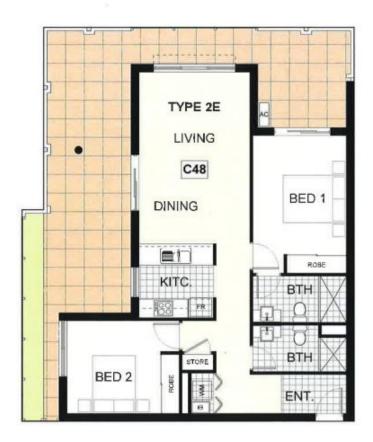

## 48/2 Peter Cullen Way Wright ACT

This immaculately presented and impeccably maintained two bedroom two bathroom apartment is as fresh and new as the day it was built!

Easy to live in, and all on one level, this apartment is very quiet and private with no overlooking from the surrounding apartments. It is spacious and tastefully decorated with a neutral colour palette throughout.

The light and airy kitchen includes stone benchtops, plenty of cupboard space (including a pantry), Ariston induction cooktop, electric oven and dishwasher - and a very stylish mixer tap over the double sink!

Both bedrooms easily accommodate a queen size bed and side tables, have generous built in robes and each has its own bathroom.

2 2 2 2

Building Size: 81 sqm

View : https://www.borisproperty.com.au/lease/

## Unit C48

LIVING:

81 m² 45m²

TOTAL:

126m²