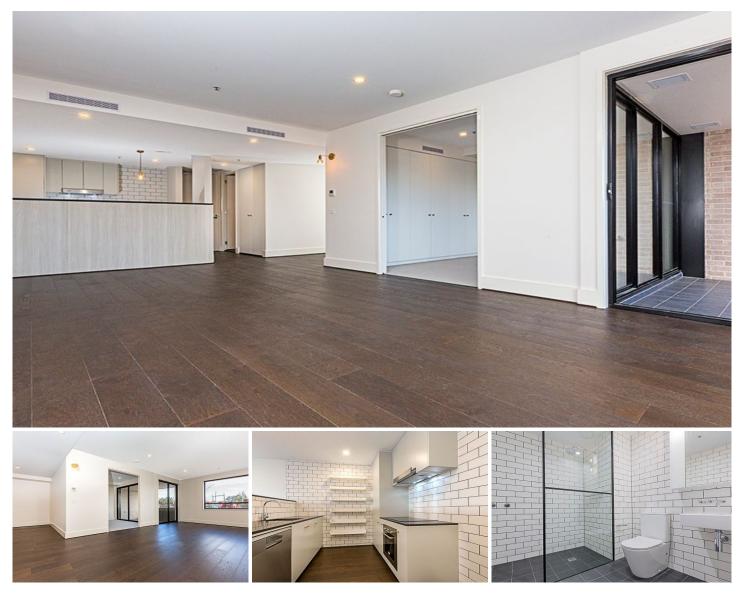

This bright and airy apartment features a large open plan living area and chef's kitchen. The property is elegantly finished with quality fixtures and fittings throughout.

The large covered courtyard offers opportunity for year round alfresco dining.

Reverse cycle air conditioning, double glazed windows and doors throughout and secure basement car parking and storage unit complete this fabulous property.

A quick walk across the bridge to the many restaurants,