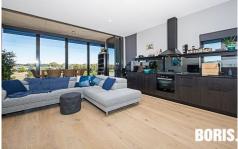

## 126/45 Eastlake Parade Kingston ACT

Supremely located in the sought after 'Element' development at the Kingston Foreshore, this apartment offers beautiful water and parkland views. Occupying an elevated corner position with plenty of windows the property is light and airy with an open plan kitchen, living area and winter garden. The finishes are sleek and modern making this a very chic pad.

## Apartment features:

- Stunning kitchen with Miele appliances and plenty of bench space and storage
- Fully integrated fridge and freezer