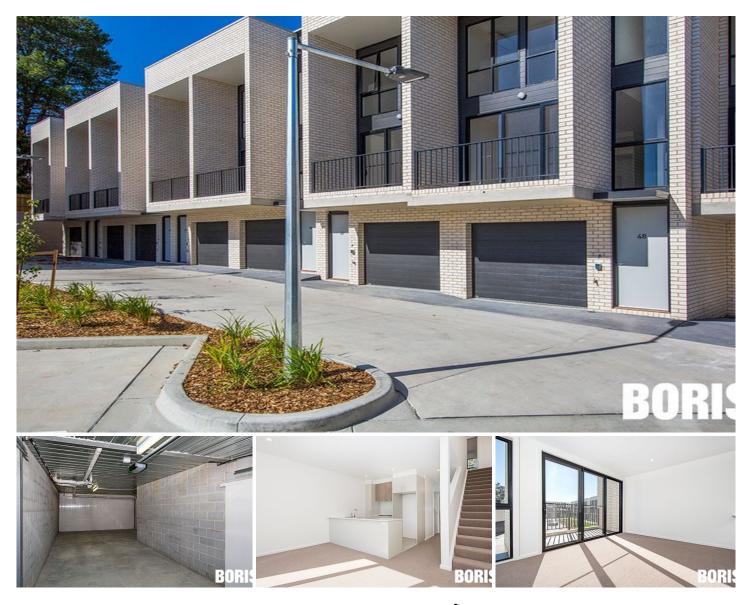

## 48/135 Easty Street Phillip ACT

Arbour is a wonderful townhouse development located in a super central location. It's an easy walk to The Canberra Hospital, Woden Plaza and Town Centre, public transport hub, numerous eateries, gyms, Southern Cross Club and Hellenic Club, CIT and more. The convenience and lifestyle on offer is fantastic.

Residence 48 is a private tri-level townhome offering two living areas, galley kitchen with stone benchtops and GAS cooktop, segregated bedrooms, two bathrooms and plenty of wardrobe space.

Reverse cycle air conditioning for warm winters and cool summers. This property comes with a double (tandem) lock-up garage.

Features:

- ? Funky tri level design
- ? Two living areas

? Stone benchtops, AEG appliances including gas cook

2 🛤 2 📛 2 🚘

Land Size : 8170 sqm View : https://www

: https://www.borisproperty.com.au/lease/act/ woden-valley/phillip/residential/townhouse/5 541420