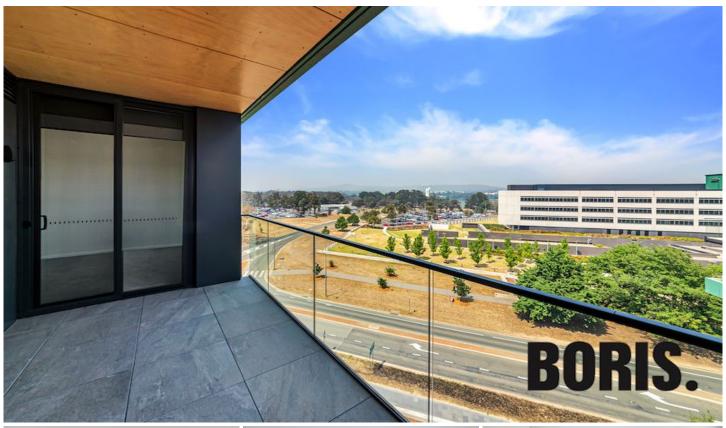

This sensational top floor apartment enjoys spectacular views to Lake Burley Griffin, taking in many of Canberra's iconic landmarks The open living area is carpeted and spills out to a private covered verandah. The bedroom is spacious and the kitchen and bathroom is beautifully appointed.