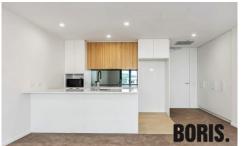

This sensational top floor apartment enjoys spectacular views to Lake Burley Griffin, taking in many of Canberra's iconic landmarks The open living area is carpeted and spills out to a private covered verandah. The bedroom is spacious and the kitchen and bathroom is beautifully appointed.

## Features

- ? Miele Appliances
- ? Double glazing
- ? Quality window treatments
- ? Ducted R/C air conditioning