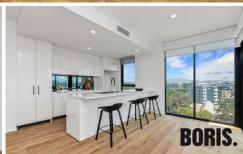

This sensational top floor corner apartment enjoys spectacular viewsto Mt. Ainslie and Canberra City. The living area is spacious with timber flooring and spills out to a large covered verandah. The master bedroom has a dedicated walk-in-robe and both bathrooms are beautifully appointed. Two other carpeted bedrooms complete the apartment and also enjoy the views.