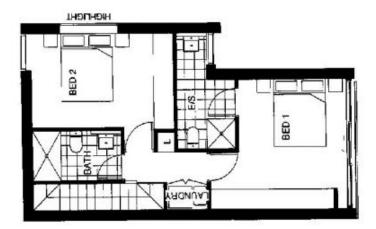

An out of the way staircase leads to two king sized bedrooms and superbly appointed bathrooms.

There is plenty of storage throughout and one secure car spaces.

Features:

- High quality finishes throughout