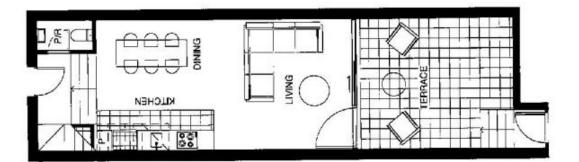

A well designed apartment providing a lovely kitchen and spacious living room that flows seamlessly to a sunny courtyard - great for kicking back with a good book or entertaining friends and family. Downstairs powderoom.