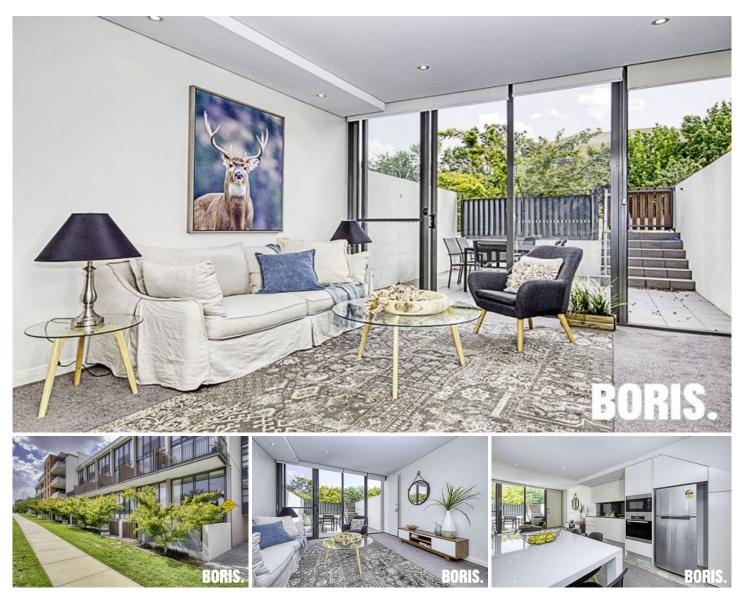

## 6/20-22 Eyre Street Kingston ACT

This beautifully appointed ground floor apartment is located in the heart of Kingston, and only moments to the thriving Manuka shopping precinct and popular Green Square.

A well designed apartment providing a lovely kitchen and spacious living room that flows seamlessly to a sunny courtyard - great for kicking back with a good book or entertaining friends and family. Downstairs powderoom.