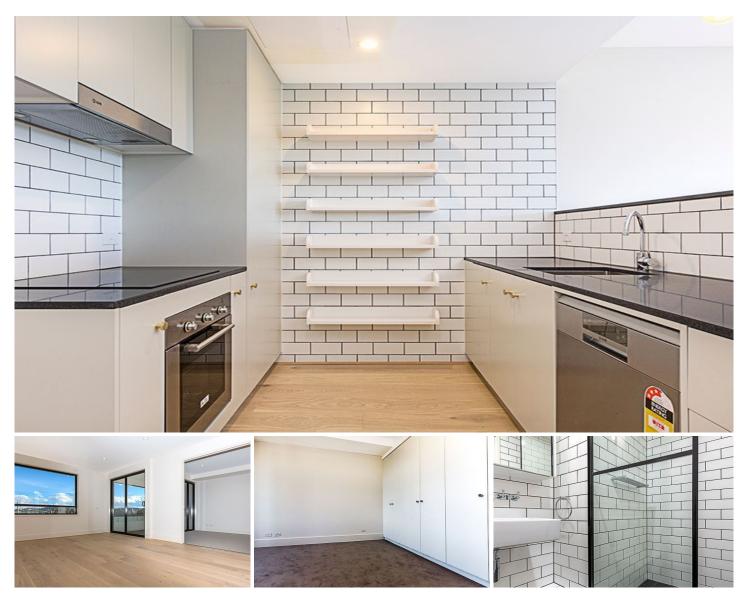

Apartment 510 is a spacious, north facing one bedroom apartment on the top floor with open plan living, modern kitchen, large windows and lots of light. The balcony can be accessed from the living area and the bedroom.

## Apartment Features:

- ? Timber flooring to living area
- ? Carpet to bedroom
- ? Double glazing to ALL windows
- ? 2.7m high ceilings
- ? Reverse cycle ducted air conditioning