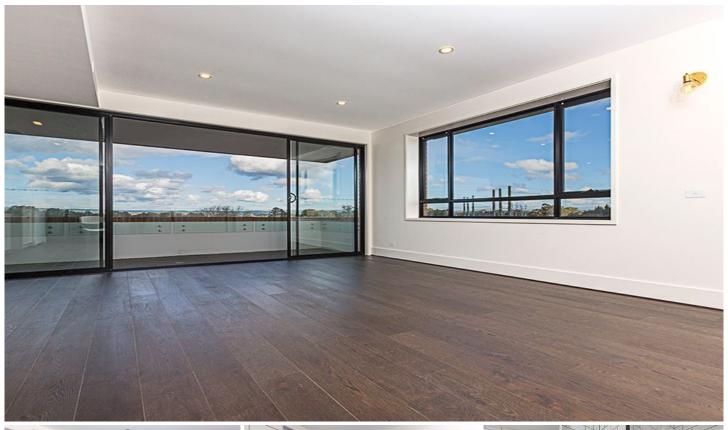

## 410/85 Eyre Street Kingston ACT

Don't want to be looking at other apartments or have them looking at you? Then this is the apartment for you. Uninterrupted views and no overlooking this apartment is located on the quiet side of the Kingston Foreshore. Apartment 410 is a large, light and airy corner unit with a private balcony off the open living space.

"The Prince" at Kingston Foreshore offers an unrivalled waterfront position and lifestyle. The Prince features a gorgeous garden for exclusive use of residents. The lobby entrances feature stone flooring and brass doors on the lift cars, elevating your experience each and every time.

## Features:

- ? Timber flooring to living area
- ? Carpet to bedroom, plenty of wardrobing
- ? Double glazing to ALL windows