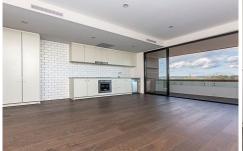

## 410/85 Eyre Street Kingston ACT

Don't want to be looking at other apartments or have them looking at you? Then this is the apartment for you. Uninterrupted views and no overlooking this apartment is located on the quiet side of the Kingston Foreshore. Apartment 410 is a large, light and airy corner unit with a private balcony off the open living space.

## Features:

- ? Timber flooring to living area
- ? Carpet to bedroom, plenty of wardrobing
- ? Double glazing to ALL windows