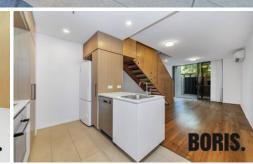

## 6/97 Eastern Valley Way Belconnen ACT

This neat luxury apartment is brilliantly located opposite CISAC and a short walk from University of Canberra, Belconnen Bus interchange, Westfield Belconnen and Lake Ginninderra. The apartment is on the ground floor and opens up onto the gorgeous landscaped podium, with easy access to the pool and gym. The entire apartment has lovely timber flooring and large bedroom area with room on the landing for extra storage or a study.

## Features

- ? The property comes with fridge, front loader washer and dryer.
- ? New roller blinds are arriving in January.
- ? Bosch kitchen appliances
- ? Split system air conditioning upstairs and downstairs.
- ? Easy access to lift lobby, secure car space and storage shed