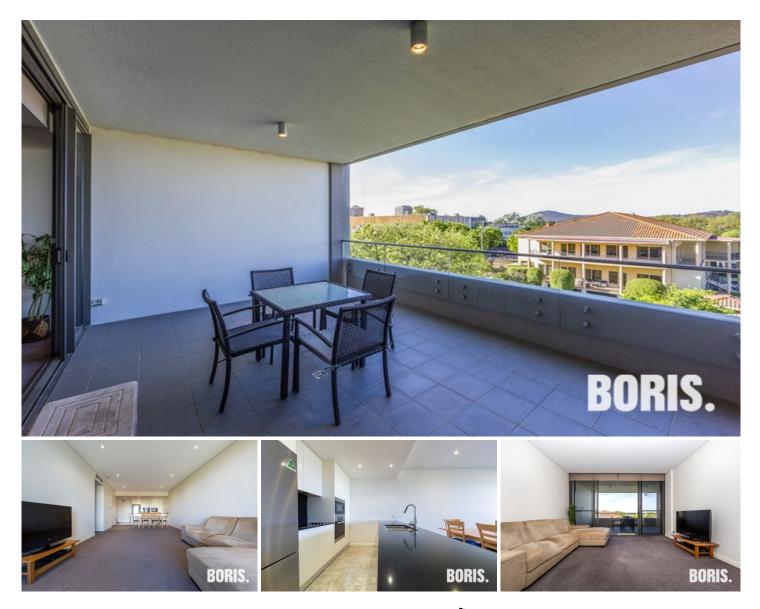

## 101/20-22 Eyre Street Kingston ACT

This spacious third floor executive apartment enjoys a north-easterly aspect making it light and sunny all year round.

Live the ultimate Canberra lifestyle, with Green Square and Kingston shops across the road. Numerous cafes, restaurants and amenity at your doorstep.

All the inclusions you would expect in an executive apartment - stone benchtops in the kitchen, built in dishwasher and microwave, ducted heating and cooling, secure building and secure parking for two cars. Plenty of storage throughout.

Entertainers will love the huge covered balcony that will easily take an 8 seater dining suite, bbq and an abundance of potted plants. The separate master suite is full of light