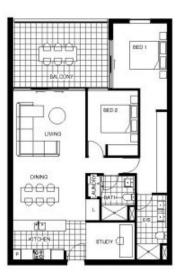

Entertainers will love the huge covered balcony that will easily take an 8 seater dining suite, bbq and an abundance of potted plants. The separate master suite is full of light