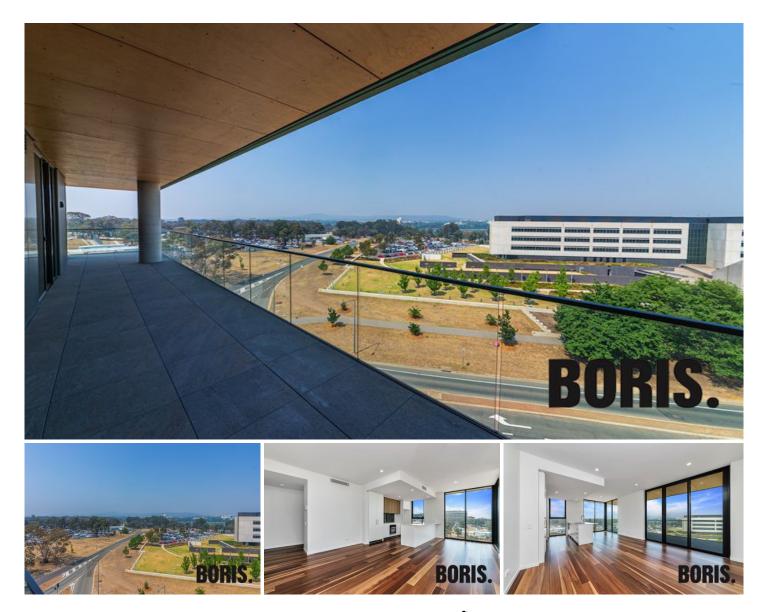

## 121/81 Constitution Avenue Campbell ACT

Iskia is Campbell's newest development on Constitution Avenue, walking distance to the Lake and Russell Offices. C5 café precinct is close by and public transport is at the front door.

This sensational top floor apartment is right on the corner and the kitchen and living areas enjoy spectacular views across lake Burley Griffin taking many landmark icons of Canberra. The living area is spacious with timber flooring and spills out to a large covered verandah. The master bedroom has a dedicated walk-in-robe and both bathrooms are beautifully appointed. Two other bedrooms complete the apartment and also enjoy great views.

Features ? Miele Appliances ? Double glazing 3 🛤 2 🚔 2 🚘

Building Size : 113 sqm

View

: https://www.borisproperty.com.au/lease/ act/inner-north/campbell/residential/apar tment/5541440

Lee-Anne Radstaak 0402219727