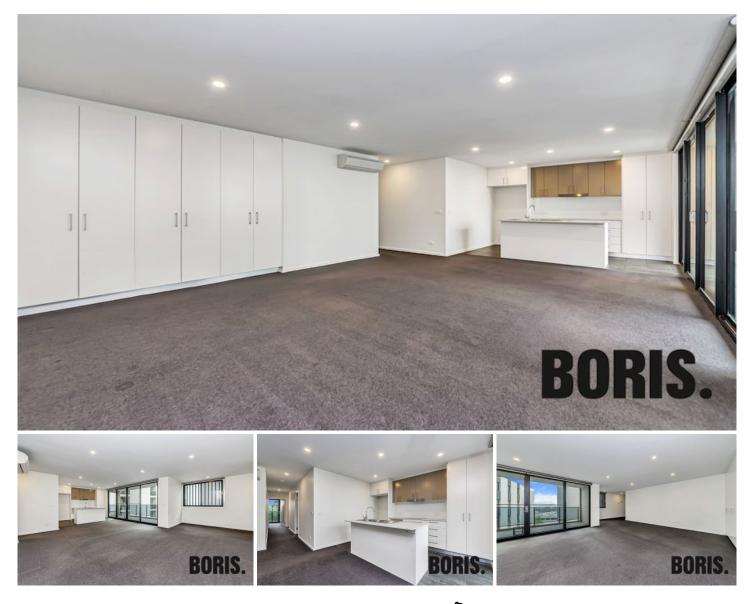

## 36/111 Canberra Avenue Griffith ACT

This neat apartment has a north/south dual aspect and enjoys lovely district views from it's 5th floor corner position in the popular Axiom complex, opposite St Edmund's and St Clare's Colleges.

The open plan kitchen and living area is generously proportioned and flows out to a great balcony. There is extra storage in the living room.

The main bedroom is generous in size with balcony access, walk thru wardrobe and ensuite. Secondary bedrooms feature built-in robes with mirrored sliding doors. Well appointed bathroom with separate toilet as well as a separate laundry.