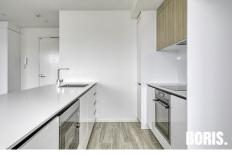

Unit 28 is a spacious 2 bedroom, 2 bathroom apartment with open plan living, fabulously appointed kitchen, segregated, generously sized bedrooms and bathrooms, a central balcony, european laundry and loads of storage. The laundry includes washing machine and dryer.