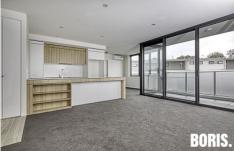

Unit 28 is a spacious 2 bedroom, 2 bathroom apartment with open plan living, fabulously appointed kitchen, segregated, generously sized bedrooms and bathrooms, a central balcony, european laundry and loads of storage. The laundry includes washing machine and dryer.