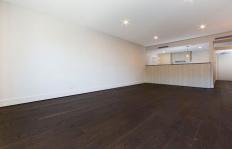

The full kitchen features stone benchtops, plenty of cupboards including a large pantry, induction cooktop and dishwasher.

Bedrooms are segregated. The large master bedroom enjoying a massive walk-in robe and ensuite and the second bedroom is located away from the master, next to the bathroom with a very large fitted out wardrobe.