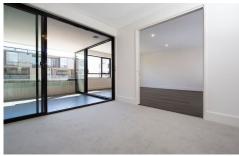

The full kitchen features stone benchtops, plenty of cupboards including a large pantry, induction cooktop and dishwasher.

Bedrooms are segregated. The large master bedroom enjoying a massive walk-in robe and ensuite and the second bedroom is located away from the master, next to the bathroom with a very large fitted out wardrobe.