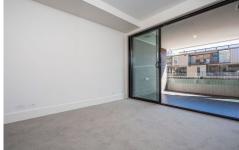

The full kitchen features stone benchtops, plenty of cupboards including a large pantry, induction cooktop and dishwasher.

Bedrooms are segregated. The large master bedroom enjoying a massive walk-in robe and ensuite and the second bedroom is located away from the master, next to the bathroom with a very large fitted out wardrobe.