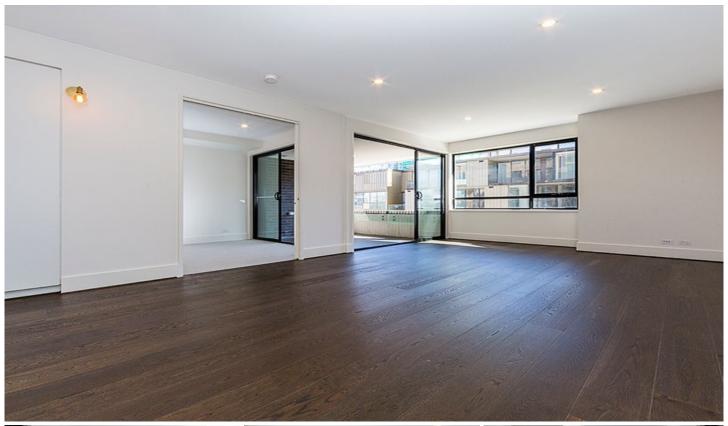

## 210/2 Kerridge Street Kingston ACT

"The Prince" at Kingston Foreshore offers an unrivalled waterfront position and lifestyle.

Apartment 210 is a great floorplan with high ceilings, integrated study nook, plenty of joinery and a double width frontage which enables northern sunlight to stream into the property. It is light, airy and spacious! Ducted heating and cooling ensures year round comfort.

The full kitchen features stone benchtops, plenty of cupboards including a large pantry, induction cooktop and dishwasher.

Bedrooms are segregated. The large master bedroom enjoying a massive walk-in robe and ensuite and the second bedroom is located away from the master, next to the bathroom with a very large fitted out wardrobe.