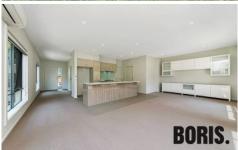

## Features:

- ? Formal entry
- ? 131 sqm of north facing living area
- ? Spacious open plan living area with built-in joinery
- ? Well-appointed kitchen with gas cooktop