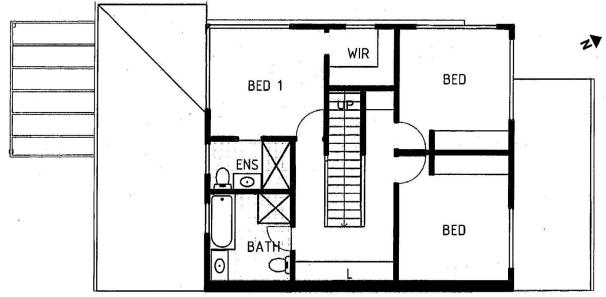

**Ground Floor** 

First Floor

| 3           | 3 | 2 | 2                   |
|-------------|---|---|---------------------|
|             | 4 |   |                     |
| Living Area |   |   | 131.7m <sup>2</sup> |
| Patio Area  |   |   | 12m²                |
| Garage Area |   |   | 36.7m <sup>2</sup>  |
| Yard Area   |   |   | 202.1m <sup>2</sup> |