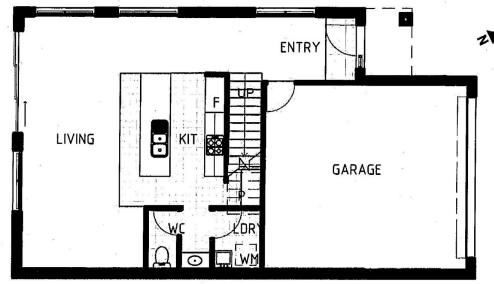

**Ground Floor** 

First Floor

| 3           | 3 | 2 | 2                   |
|-------------|---|---|---------------------|
|             | 4 |   |                     |
| Living Area |   |   | 131.7m <sup>2</sup> |
| Patio Area  |   |   | 12m²                |
| Garage Area |   |   | 36.7m <sup>2</sup>  |
| Yard Area   |   |   | 202.1m <sup>2</sup> |