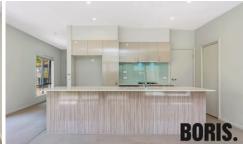

## Features:

- ? Formal entry
- ? 131 sqm of north facing living area
- ? Spacious open plan living area with built-in joinery
- ? Well-appointed kitchen with gas cooktop