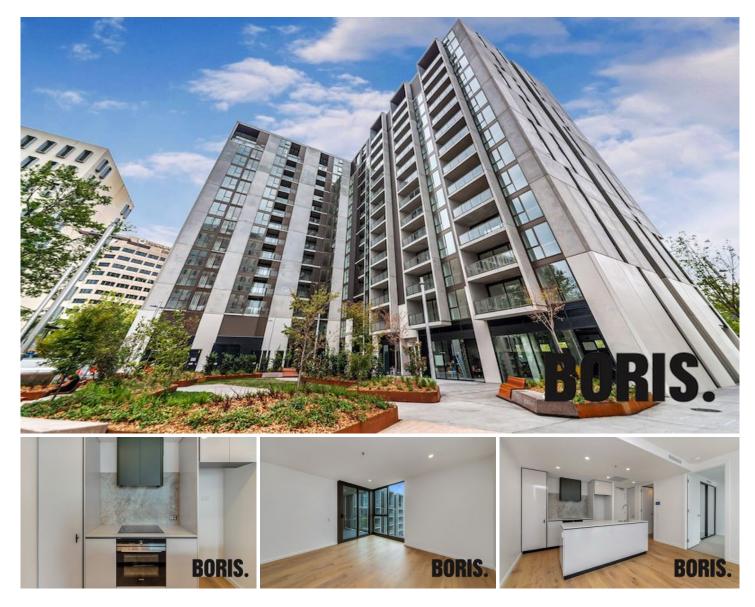

## **39 London Circuit City ACT**

Limited opportunities remain!

Video Walk-through option available for some apartment types.

The Capitol, Canberra City's newest high-rise apartment development in the heart of the CBD. Located across from the Law Courts and Reserve Bank, this is the ultimate in City living. The Australian National University is a very short walk away as are numerous restaurants, cafes and bars. The bus interchange and tram-stop are just around the corner.

BORIS.Property is proud to offer a selection of beautiful apartments available soon for lease. Our range of apartments include:

**View :** https://www.borisproperty.com.au/lease/act/innernorth/city/residential/apartment/5541466