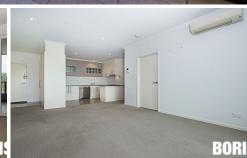

## Features:

- Big bedroom with built in robe balcony access
- Good sized bathroom
- Nice kitchen with plenty of bench space (stone benchtops)