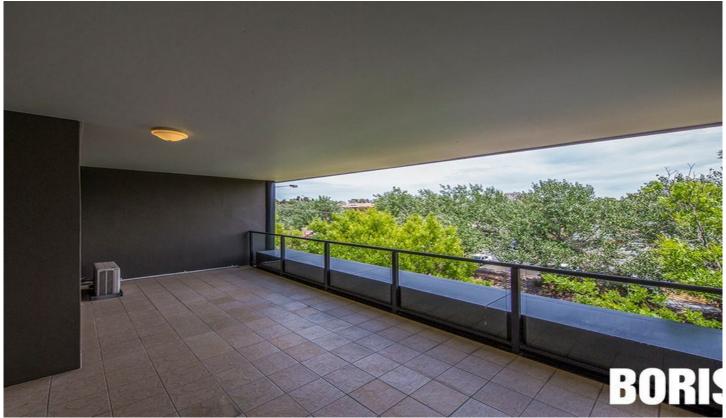

## 82/68 Hardwick Crescent Holt ACT

This one bedroom second floor apartment is larger than most! A full, well equipped kitchen and open plan living spills out onto a huge balcony.

Large bedroom with built in robe. Fabulous leafy outlook from the large balcony - great for entertaining!

## Features:

- Big bedroom with built in robe balcony access
- Good sized bathroom
- Nice kitchen with plenty of bench space (stone benchtops)