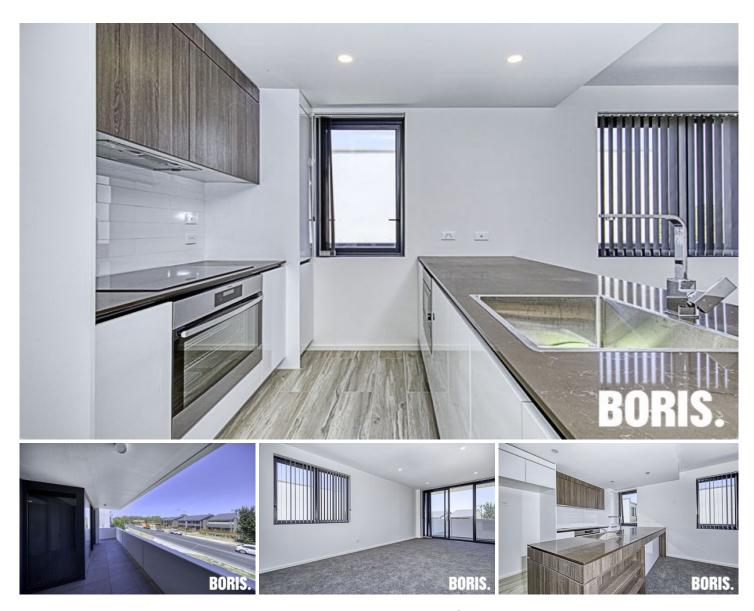

The fabulously appointed kitchen overlooks the bright and sunny open plan living area with plenty of room to spready out!

The segregated master bedroom will easily accommodate a king sized bed and features a walk in robe and superb ensuite. 3 🛤 2 🚔 2 🚘