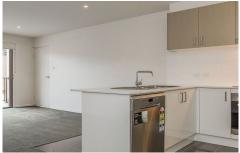

## Features:

- ? Kitchen with plenty of storage, stone benchtops, dishwasher
- ? Large, light filled living room with good sized balcony
- ? Large shower in good sized bathroom
- ? Euro-style laundry
- ? Secure internal basement access to both car-space and solid lockup storage
- ? CCTV cameras, monitoring the basement and lobby