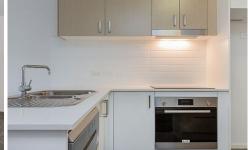

## Features:

- ? Kitchen with plenty of storage, stone benchtops, dishwasher
- ? Large, light filled living room with good sized balcony
- ? Large shower in good sized bathroom
- ? Euro-style laundry
- ? Secure internal basement access to both car-space and solid lockup storage
- ? CCTV cameras, monitoring the basement and lobby