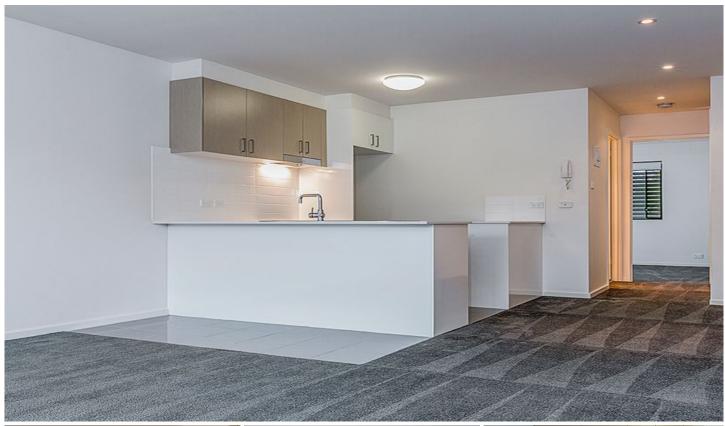

This well-proportioned apartment is just under 60sm, is located on the first floor, and presents very clean and tidy. It has an optimal dual aspect- NW to the spacious open plan living and sunny, tiled balcony, SE to the quiet bedroom with generous wardrobe.

## Features:

- ? Kitchen with plenty of storage, stone benchtops, dishwasher
- ? Large, light filled living room with good sized balcony
- ? Large shower in good sized bathroom
- ? Euro-style laundry
- ? Secure internal basement access to both car-space and solid lockup storage
- ? CCTV cameras, monitoring the basement and lobby