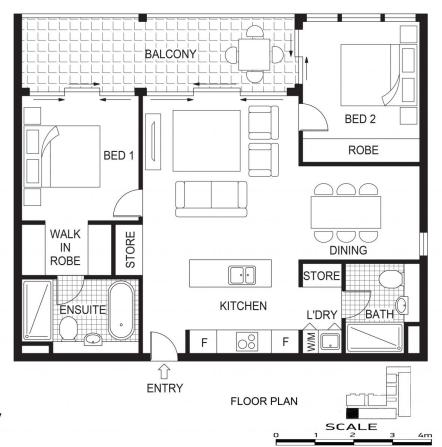

## Features

? Two bedrooms, Two bathrooms, covered balcony, Two secure car spaces, storage shed

? Corner position, great views over the city to the lake? Elegantly appointed apartments with double glazing, timber flooring and Siemens appliances? Ducted reverse cycle air conditioning

## 2 🛤 2 🚔 2 🚘

Building Size : 83 sqm

View

: https://www.borisproperty.com.au/lease/ act/inner-north/city/residential/apartment /5541487

Boris Teodorowych 0402219727

Disclaimer: This information has been provided to us from the vendor and or their convenceor or solitors, or orgunate ets given in respect of this scurary. Any preson viewing this information should make their own enquiries and only refyon those enquiries.