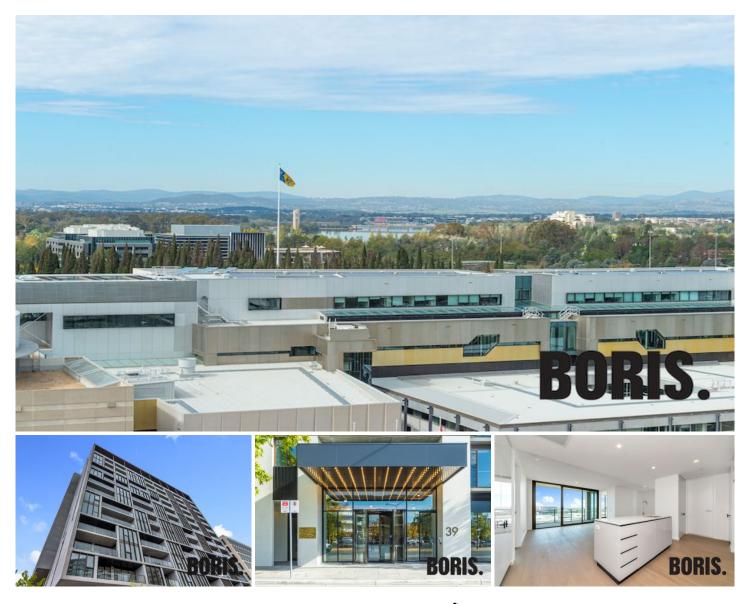

1004/39 London Circuit City ACT

This apartment is ready to move into.

The Capitol, Canberra City's newest, modern, high-rise LUXURY apartment building.

Located right in the CBD, across from the Law Courts and Reserve Bank, this is the ultimate in City living.

The Australian National University is a very short walk away; as are numerous restaurants, café's and bars. The bus interchange and tram-stop are just around the corner.

## Features

? Two bedrooms, Two bathrooms, covered balcony, Two secure car spaces, storage shed

? Corner position, great views over the city to the lake? Elegantly appointed apartments with double glazing, timber flooring and Siemens appliances? Ducted reverse cycle air conditioning