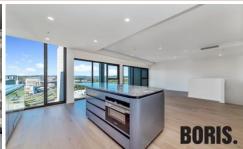

The Penthouse sprawls over two levels and has sensational Canberra City and lake views. The unique design has the huge open plan living area on the top floor connecting with a secluded open air atrium, that serves natural light to the centre of the apartment and two bedrooms. The master bedroom has an extensive wardrobe and luxurious ensuite with bathtub and heated flooring. Downstairs there is a self-contained bedroom, bathroom and sitting room with wet bar. Both rooms spill out onto the large deck.