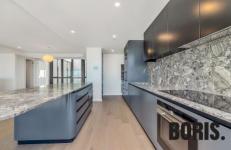

The Penthouse sprawls over two levels and has sensational Canberra City and lake views. The unique design has the huge open plan living area on the top floor connecting with a secluded open air atrium, that serves natural light to the centre of the apartment and two bedrooms. The master bedroom has an extensive wardrobe and luxurious ensuite with bathtub and heated flooring. Downstairs there is a self-contained bedroom, bathroom and sitting room with wet bar. Both rooms spill out onto the large deck.