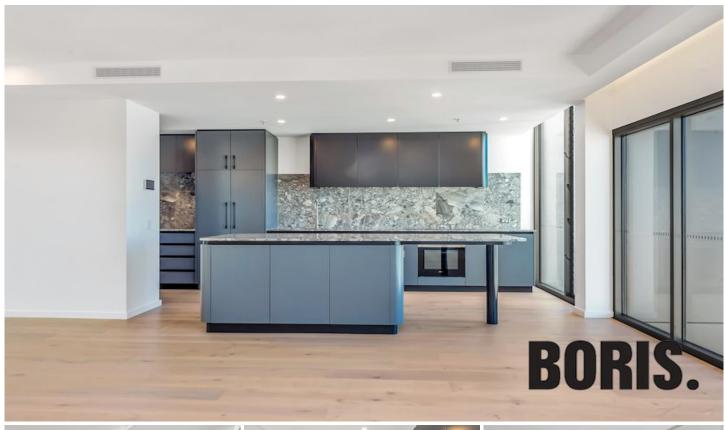

## **AVAILABLE NOW!**

The Capitol, Canberra City's newest, modern, high-rise LUXURY apartment building.

Located right in the CBD, across from the Law Courts and Reserve Bank, this is the ultimate in City living.

The Penthouse sprawls over two levels and has sensational Canberra City and lake views. The unique design has the huge open plan living area on the top floor connecting with a secluded open air atrium, that serves natural light to the centre of the apartment and two bedrooms. The master bedroom has an extensive wardrobe and luxurious ensuite with bathtub and heated flooring. Downstairs there is a self-contained bedroom, bathroom and sitting room with wet bar. Both rooms spill out onto the large deck.