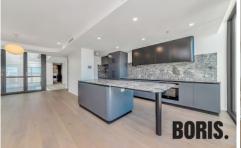

The Penthouse sprawls over two levels and has sensational Canberra City and lake views. The unique design has the huge open plan living area on the top floor connecting with a secluded open air atrium, that serves natural light to the centre of the apartment and two bedrooms. The master bedroom has an extensive wardrobe and luxurious ensuite with bathtub and heated flooring. Downstairs there is a self-contained bedroom, bathroom and sitting room with wet bar. Both rooms spill out onto the large deck.