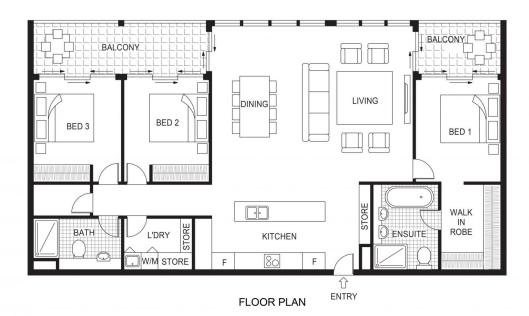

#### **Features**

- ? Double frontage Luxury Apartment high up the building with expansive views of Canberra
- ? Three bedrooms, two bathrooms, separate laundry, internal storeroom/cellar, covered balcony, two secure car spaces, storage shed
- ? Elegantly appointed apartments with double glazing, stone benchtops, timber flooring and Siemens appliances including 900mm induction cooktop, oven and rangehood

3 📭 2 🖺 2 🗬

Building Size: 137 sqm

View : https://www.borisproperty.com.au/lease/ act/inner-north/city/residential/apartment

/5541490

Boris Teodorowych 0402219727