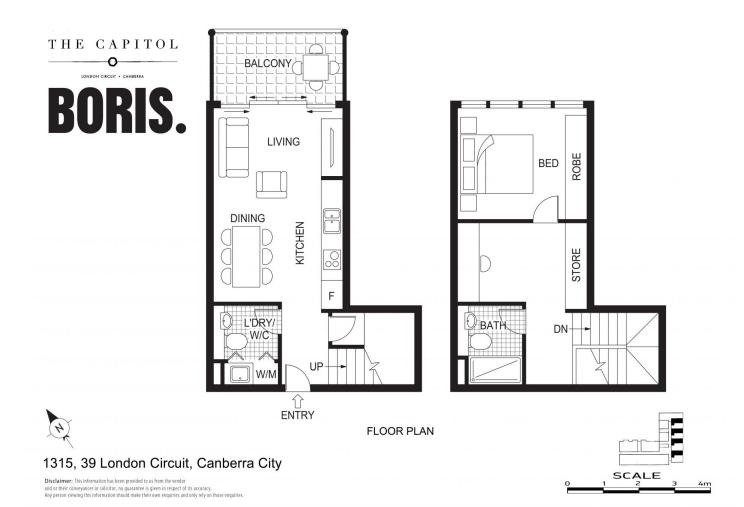

## **Features**

? SKYHOME Luxury Apartment at the very top of the building with expansive views of Canberra

? One bedroom, one bathroom, separate study room with 4 large cupboards of storage, a second study nook, separate laundry/powder room, internal storeroom/cellar, covered balcony, one secure car spaces, storage shed

? Elegantly appointed apartment with double glazing, stone benchtops, timber flooring and Siemens appliances

## 1 🔄 1 🖺 1 🖨

Building Size: 67 sqm

View : https://www.borisproperty.com.au/lease/

act/inner-north/city/residential/apartment

/5541491

Boris Teodorowych 0402219727