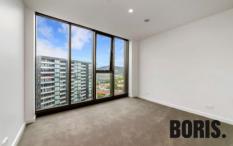

## **Features**

? SKYHOME Luxury Apartment at the very top of the building with expansive views of Canberra

? One bedroom, one bathroom, separate study room with 4 large cupboards of storage, a second study nook, separate laundry/powder room, internal storeroom/cellar, covered balcony, one secure car spaces, storage shed

? Elegantly appointed apartment with double glazing, stone benchtops, timber flooring and Siemens appliances