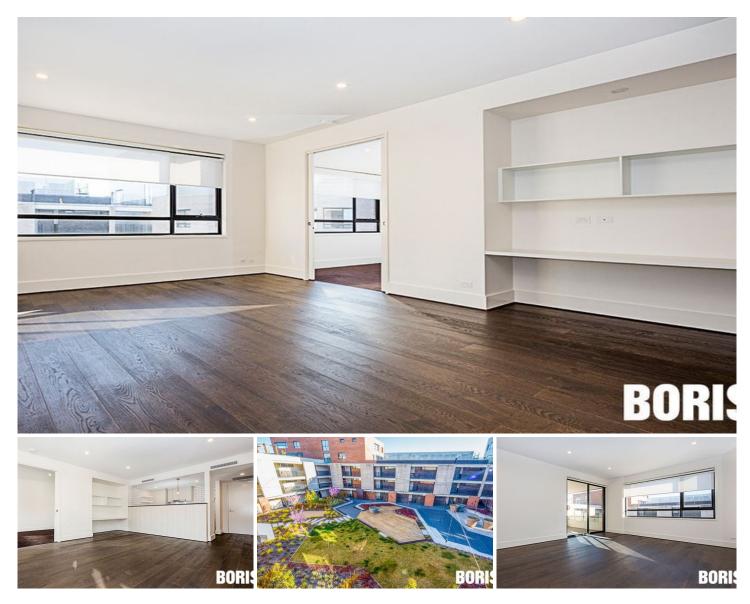

328/85 Eyre Street Kingston ACT

Located in the popular Prince building in Kingston Foreshore, this brilliant apartment is basically in AS NEW condition. The entire living area and kitchen has beautiful natural oak timber flooring throughout. All sliding doors and large picture windows are double glazed and the property looks over the lush residents garden.

A very handy feature of the living area is the built-in study

**View** : https://www.borisproperty.com.au/lease/act/innersouth/kingston/residential/apartment/5541493

Lee-Anne Radstaak 0402219727