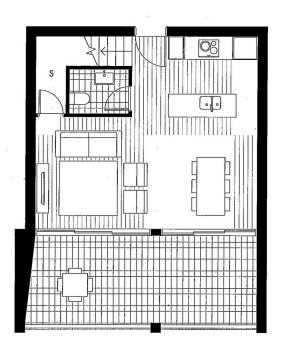

## 2 BEDROOM LOFT, 2.5 BATHROOM, 2 CARS

Door 1304

APARTMENT NUMBER: 1401, 1404

APARTMENT AREA:
INTERNAL **98-100.1**m² EXTERNAL **21.5-22**m²
TOTAL **119.5-122.1**m²

Crofted Central Pty Limited and Cercle Real Estate Pty Limited do not guarantee, warrant or represent that the Information contained in this advertisement and marketing document is correct. Any interested parties should make their own enquiries as to the accuracy of the information. Crofted Central Pty Limited and Cercle Real Estate Pty Limited exclude all implied terms, conditions, and warranties arising out of this document and any liability for the last or demange arising there from. Until Area has been calculated as Gross Flore Areas (to the outside of external valls and centre line of wells between units) and include riser shafts and vertical service ducts. Any furniture or loose items depicted in the marketing materials and/or plans are not included and are provided for illustrative purposes only.