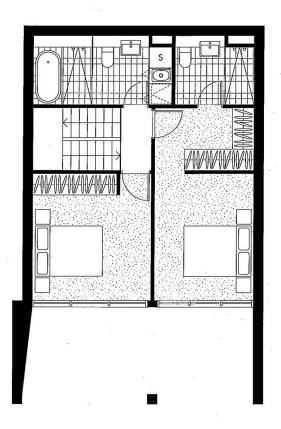

## 2 BEDROOM LOFT, 2.5 BATHROOM, 2 CARS

Door 1304

APARTMENT NUMBER: 1401, 1404

APARTMENT AREA:
INTERNAL **98-100.1**m² EXTERNAL **21.5-22**m²
TOTAL **119.5-122.1**m²

Crofted Central Pty Limited and Cercle Real Estate Pty Limited do not guarantee, warrant or represent that the Information contained in this advertisement and marketing document is correct. Any interested parties should make their own enquiries as to the accuracy of the information. Crofted Central Pty Limited and Cercle Real Estate Pty Limited exclude all implied terms, conditions, and warranties arising out of this document and any liability for the last or demange arising there from. Until Area has been calculated as Gross Flore Areas (to the outside of external valls and centre line of wells between units) and include riser shafts and vertical service ducts. Any furniture or loose items depicted in the marketing materials and/or plans are not included and are provided for illustrative purposes only.